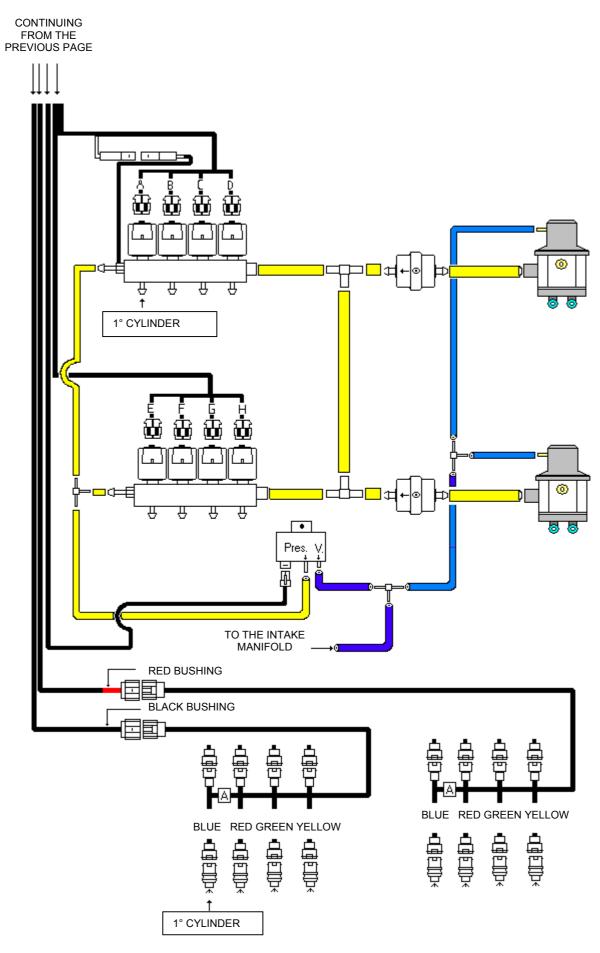

### DIAGRAM FOR LPG 4 CYLINDER VEHICLES 2 REGULATORS UP TO 140 KW

### DIAGRAM FOR CNG 4 CYLINDER VEHICLES 2 REGULATORS UP TO 140 KW