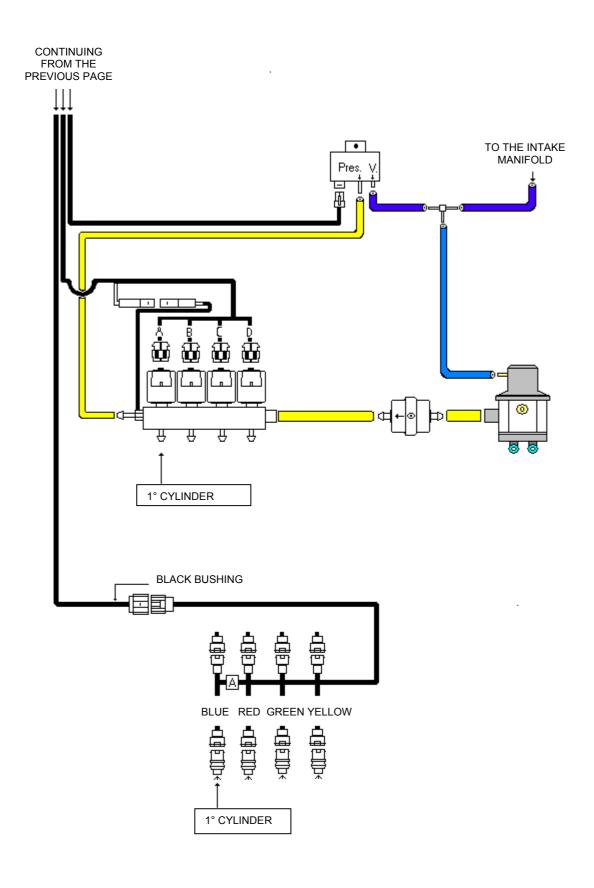

### DIAGRAM FOR LPG 4 CYLINDER VEHICLES 2 REGULATORS UP TO 140 KW

### DIAGRAM FOR CNG 4 CYLINDER VEHICLES 2 REGULATORS UP TO 140 KW