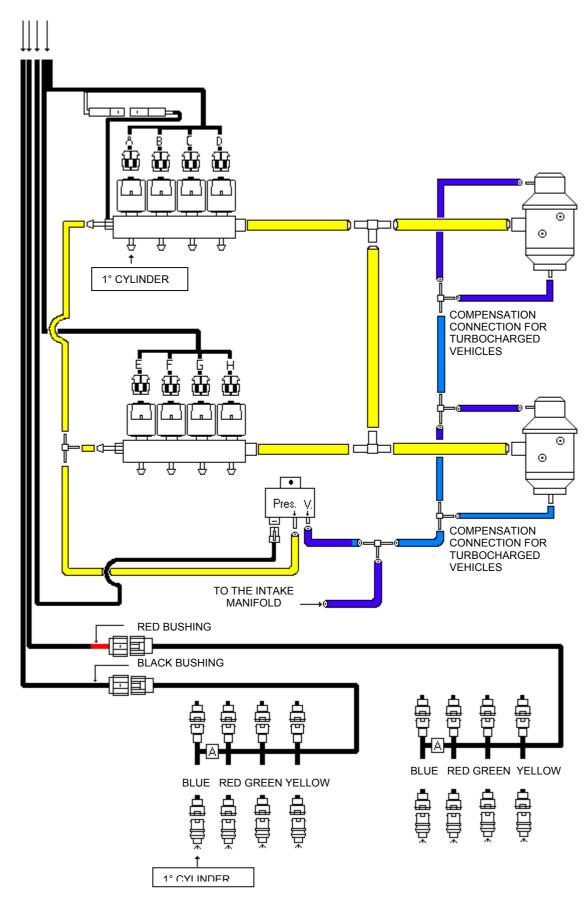

### DIAGRAM FOR LPG 4 CYLINDER VEHICLES 2 REGULATORS UP TO 140 KW

### DIAGRAM FOR CNG 4 CYLINDER VEHICLES 2 REGULATORS UP TO 140 KW