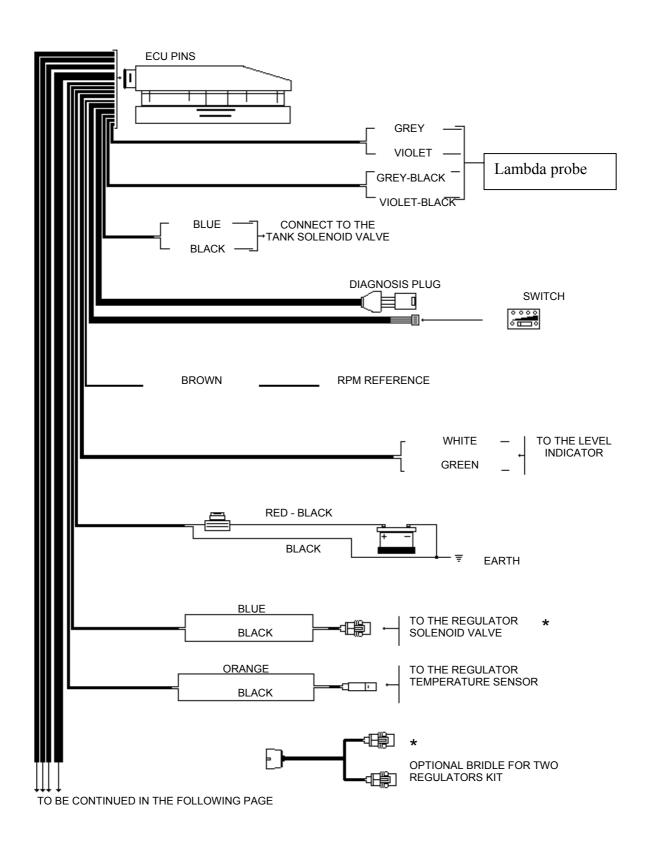

## DIAGRAM FOR LPG IN-LINE AND V-SHAPED 6 CYLINDER VEHICLES 2 REGULATORS - UP TO 170 KW STD RAIL - UP TO 220 KW SUP. RAIL

CONTINUING FROM THE PREVIOUS PAGE

## DIAGRAM FOR **CNG** IN-LINE AND V-SHAPED 6 CYLINDER VEHICLES – 2 REGULATORS – UP TO 170 KW STD. RAIL – UP TO 220 KW SUP. RAIL