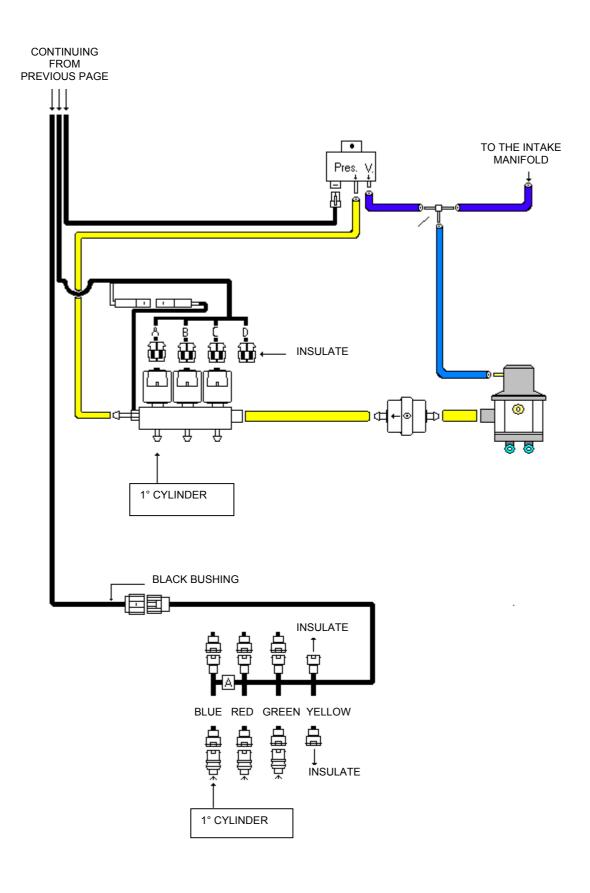

#### DIAGRAM FOR LPG 3 CYLINDER VEHICLES UP TO 85 KW

#### DIAGRAM FOR CNG 3 CYLINDER VEHICLES UP TO 85 KW