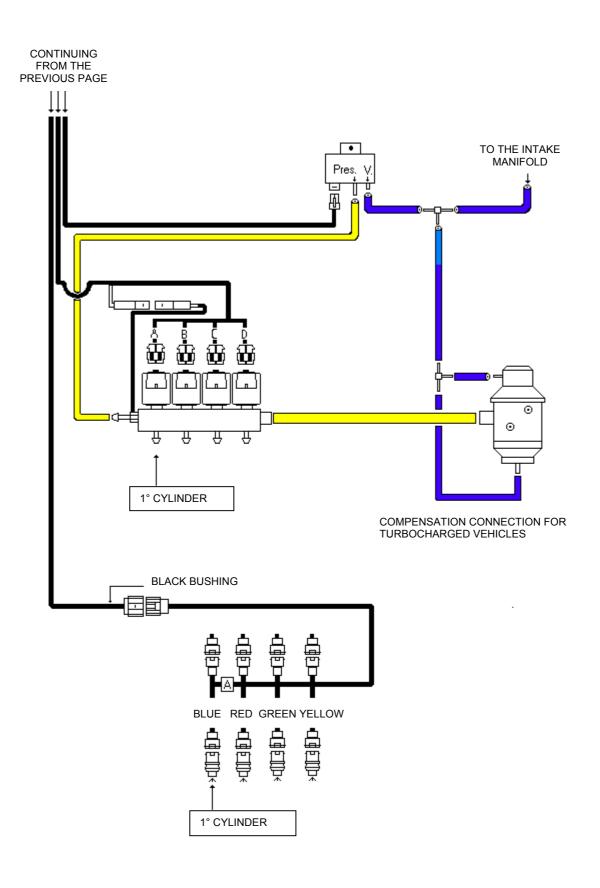

#### DIAGRAM FOR 3-4 CYLINDER VEHICLES



#### DIAGRAM FOR LPG 3 CYLINDER VEHICLES UP TO 85 KW



#### DIAGRAM FOR CNG 3 CYLINDER VEHICLES UP TO 85 KW



#### DIAGRAM FOR LPG 4 CYLINDER VEHICLES UP TO 110 KW



#### DIEGRAM FOR CNG 4 CYLINDER VEHICLES UP TO 110 KW



### DIAGRAM FOR LPG 4 CYLINDER VEHICLES 2 REGULATORS UP TO 140 KW



### DIAGRAM FOR CNG 4 CYLINDER VEHICLES 2 REGULATORS UP TO 140 KW



#### DIAGRAM FOR LPG 4 CYLINDER BOXER VEHICLES UP TO 110 KW



#### DIAGRAM FOR CNG 4 CYLINDER BOXER VEHICLES UP TO 110 KW



# DIAGRAM FOR **LPG** 4 CYLINDER BOXER VEHICLES 2 REGULATORS UP TO 140 KW



## DIAGRAM FOR **CNG** 4 CYLINDER BOXER VEHICLES 2 REGULATORS UP TO 140 KW



#### DIAGRAM FOR 5 - 6 - 8 CYLINDER VEHICLES



#### DIAGRAM FOR LPG 5 CYLINDER VEHICLES 1 REGULATOR UP TO 120 KW



### DIAGRAM FOR CNG 5 CYLINDER VEHICLES 1 REGULATOR UP TO 120 KW



# DIAGRAM FOR LPG 5 CYLINDER VEHICLES 2 REGULATORS UP TO 150 KW STD. RAIL – UP TO 190 KW SUP. RAIL



# DIAGRAM FOR **CNG** 5 CYLINDER VEHICLES 2 REGULATORS UP TO 150 KW STD. RAIL – UP TO 190 KW