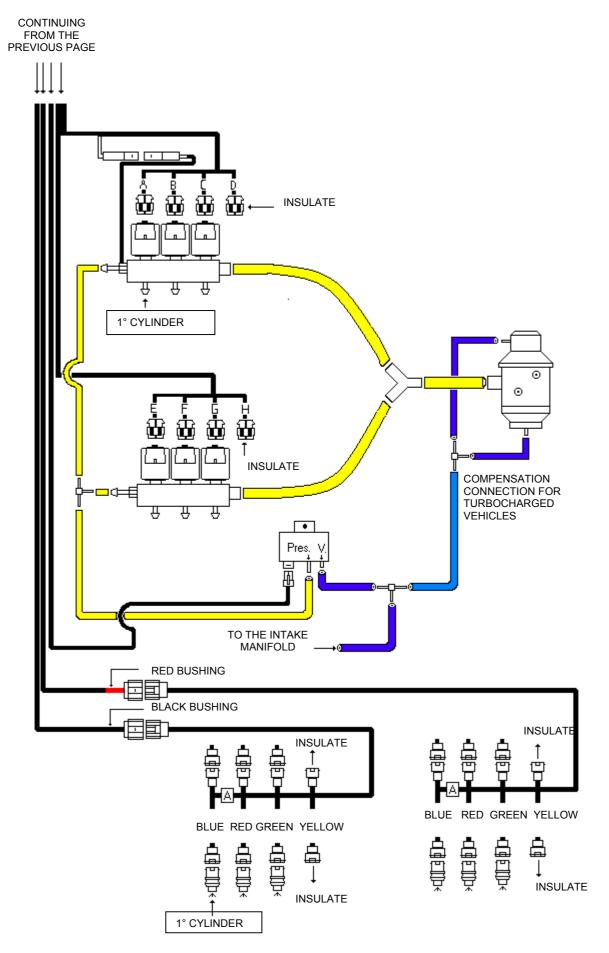

110 KW



#### DIAGRAM FOR CNG 4 CYLINDER BOXER VEHICLES UP TO 110 KW



# DIAGRAM FOR **LPG** 4 CYLINDER BOXER VEHICLES 2 REGULATORS UP TO 140 KW



## DIAGRAM FOR **CNG** 4 CYLINDER BOXER VEHICLES 2 REGULATORS UP TO 140 KW



#### DIAGRAM FOR 5 - 6 - 8 CYLINDER VEHICLES



#### DIAGRAM FOR LPG 5 CYLINDER VEHICLES 1 REGULATOR UP TO 120 KW



### DIAGRAM FOR CNG 5 CYLINDER VEHICLES 1 REGULATOR UP TO 120 KW



# DIAGRAM FOR LPG 5 CYLINDER VEHICLES 2 REGULATORS UP TO 150 KW STD. RAIL – UP TO 190 KW SUP. RAIL



# DIAGRAM FOR **CNG** 5 CYLINDER VEHICLES 2 REGULATORS UP TO 150 KW STD. RAIL – UP TO 190 KW SUP. RAIL



# DIAGRAM FOR LPG 6 CYLINDER IN-LINE AND V-SHAPED VEHICLES 1 REGULATOR UP TO 120 KW



# DIAGRAM FOR **CNG** IN-LINE AND V-SHAPED 6 CYLINDER VEHICLES – 1 REGULATOR UP TO 120 KW



## DIAGRAM FOR LPG IN-LINE AND V-SHAPED 6 CYLINDER VEHICLES 2 REGULATORS - UP TO 170 KW STD RAIL - UP TO 220 KW SUP. RAIL

CONTINUING FROM THE PREVIOUS PAGE



## DIAGRAM FOR **CNG** IN-LINE AND V-SHAPED 6 CYLINDER VEHICLES – 2 REGULATORS – UP TO 170 KW STD. RAIL – UP TO 220 KW SUP. RAIL



## DIAGRAM FOR LPG V-SHAPED 8 CYLINDER VEHICLES – 2 REGULATORS - UP TO 200 KW STD. RAIL – UP TO 240 KW SUP. RAIL



## DIAGRAM FOR **CNG** V-SHAPED 8 CYLINDER VEHICLES - 2 REGULATORS UP TO 200 KW STD. RAIL – UP TO 240 KW SUP. RAIL

CONTINUING FROM THE PREVIOUS PAGE