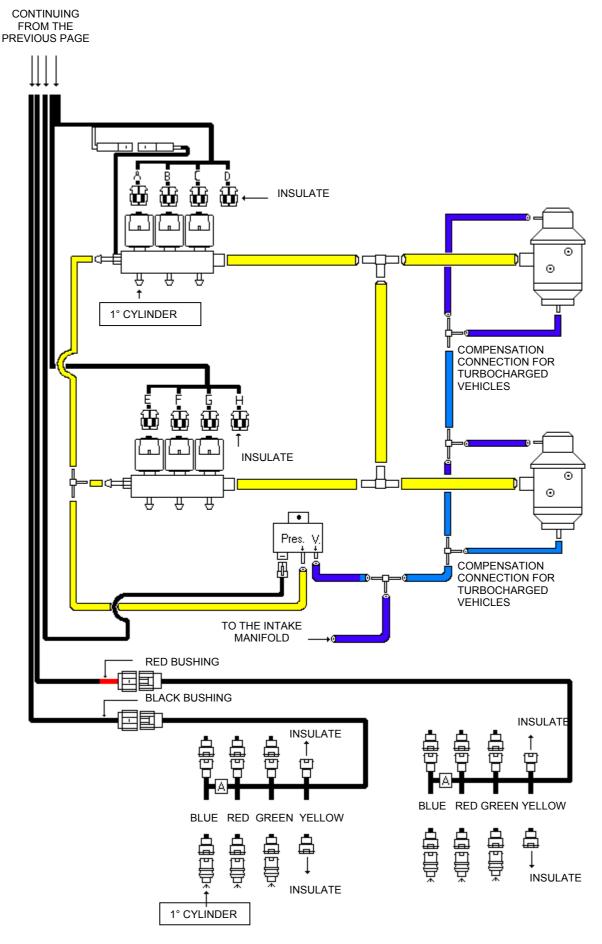

R LPG 5 CYLINDER VEHICLES 1 REGULATOR UP TO 120 KW



### DIAGRAM FOR CNG 5 CYLINDER VEHICLES 1 REGULATOR UP TO 120 KW



# DIAGRAM FOR LPG 5 CYLINDER VEHICLES 2 REGULATORS UP TO 150 KW STD. RAIL – UP TO 190 KW SUP. RAIL



# DIAGRAM FOR **CNG** 5 CYLINDER VEHICLES 2 REGULATORS UP TO 150 KW STD. RAIL – UP TO 190 KW SUP. RAIL



# DIAGRAM FOR LPG 6 CYLINDER IN-LINE AND V-SHAPED VEHICLES 1 REGULATOR UP TO 120 KW



# DIAGRAM FOR **CNG** IN-LINE AND V-SHAPED 6 CYLINDER VEHICLES – 1 REGULATOR UP TO 120 KW



## DIAGRAM FOR LPG IN-LINE AND V-SHAPED 6 CYLINDER VEHICLES 2 REGULATORS - UP TO 170 KW STD RAIL - UP TO 220 KW SUP. RAIL

CONTINUING FROM THE PREVIOUS PAGE



## DIAGRAM FOR **CNG** IN-LINE AND V-SHAPED 6 CYLINDER VEHICLES – 2 REGULATORS – UP TO 170 KW STD. RAIL – UP TO 220 KW SUP. RAIL



## DIAGRAM FOR LPG V-SHAPED 8 CYLINDER VEHICLES – 2 REGULATORS - UP TO 200 KW STD. RAIL – UP TO 240 KW SUP. RAIL



## DIAGRAM FOR **CNG** V-SHAPED 8 CYLINDER VEHICLES - 2 REGULATORS UP TO 200 KW STD. RAIL – UP TO 240 KW SUP. RAIL

CONTINUING FROM THE PREVIOUS PAGE