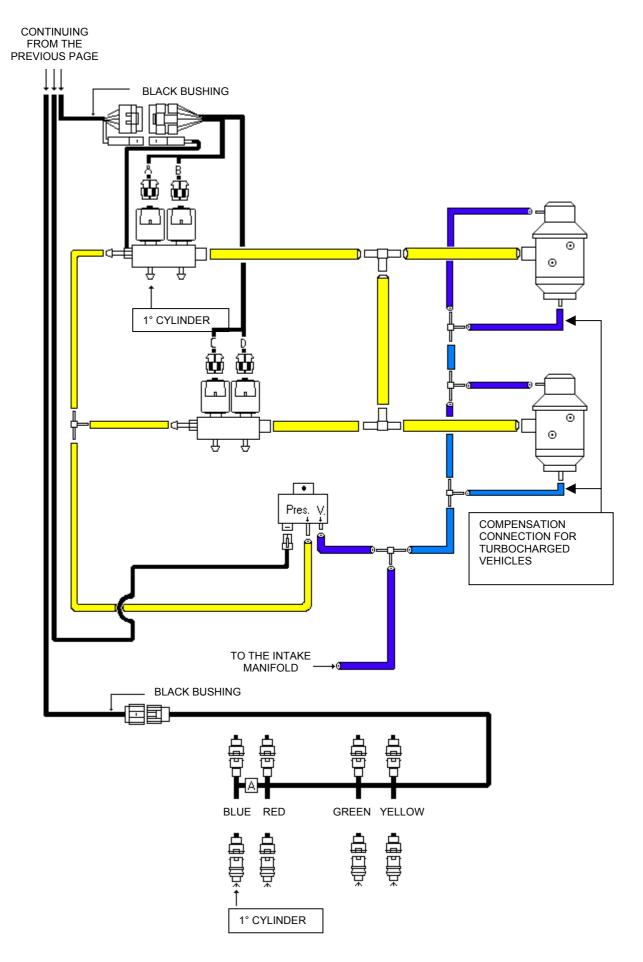

### DIAGRAM FOR LPG 4 CYLINDER VEHICLES 2 REGULATORS UP TO 140 KW

### DIAGRAM FOR CNG 4 CYLINDER VEHICLES 2 REGULATORS UP TO 140 KW