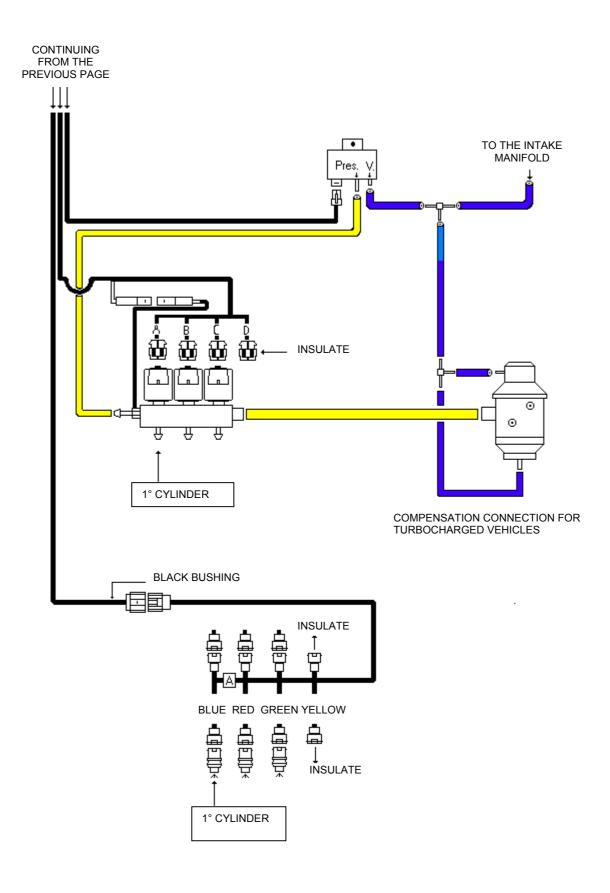

#### DIAGRAM FOR LPG 4 CYLINDER VEHICLES UP TO 110 KW

#### DIEGRAM FOR CNG 4 CYLINDER VEHICLES UP TO 110 KW