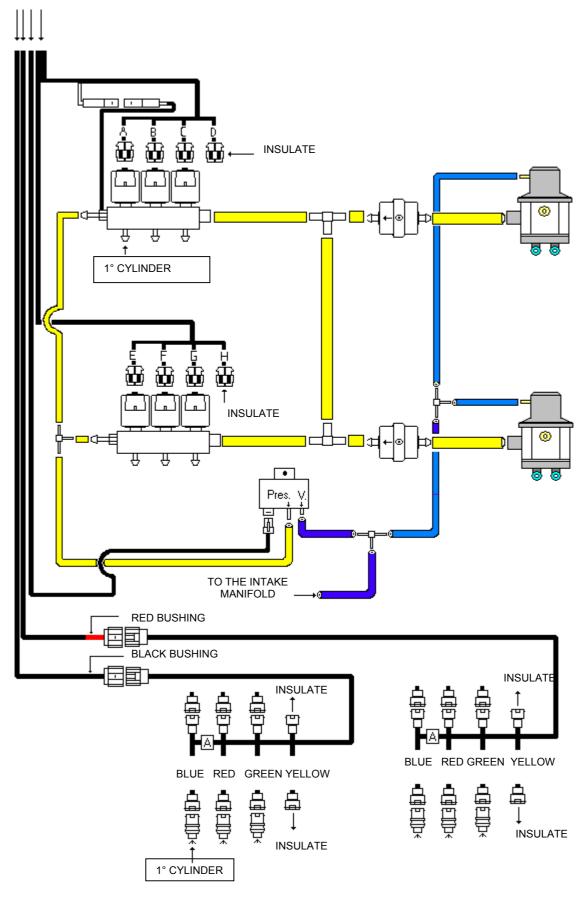

M FOR **CNG** 4 CYLINDER BOXER VEHICLES 2 REGULATORS UP TO 140 KW



#### DIAGRAM FOR 5 - 6 - 8 CYLINDER VEHICLES



#### DIAGRAM FOR LPG 5 CYLINDER VEHICLES 1 REGULATOR UP TO 120 KW



### DIAGRAM FOR CNG 5 CYLINDER VEHICLES 1 REGULATOR UP TO 120 KW



# DIAGRAM FOR LPG 5 CYLINDER VEHICLES 2 REGULATORS UP TO 150 KW STD. RAIL – UP TO 190 KW SUP. RAIL



# DIAGRAM FOR **CNG** 5 CYLINDER VEHICLES 2 REGULATORS UP TO 150 KW STD. RAIL – UP TO 190 KW SUP. RAIL



# DIAGRAM FOR LPG 6 CYLINDER IN-LINE AND V-SHAPED VEHICLES 1 REGULATOR UP TO 120 KW



# DIAGRAM FOR **CNG** IN-LINE AND V-SHAPED 6 CYLINDER VEHICLES – 1 REGULATOR UP TO 120 KW



## DIAGRAM FOR LPG IN-LINE AND V-SHAPED 6 CYLINDER VEHICLES 2 REGULATORS - UP TO 170 KW STD RAIL - UP TO 220 KW SUP. RAIL

CONTINUING FROM THE PREVIOUS PAGE



## DIAGRAM FOR **CNG** IN-LINE AND V-SHAPED 6 CYLINDER VEHICLES – 2 REGULATORS – UP TO 170 KW STD. RAIL – UP TO 220 KW SUP. RAIL



## DIAGRAM FOR LPG V-SHAPED 8 CYLINDER VEHICLES – 2 REGULATORS - UP TO 200 KW STD. RAIL – UP TO 240 KW SUP. RAIL



## DIAGRAM FOR **CNG** V-SHAPED 8 CYLINDER VEHICLES - 2 REGULATORS UP TO 200 KW STD. RAIL – UP TO 240 KW SUP. RAIL

CONTINUING FROM THE PREVIOUS PAGE