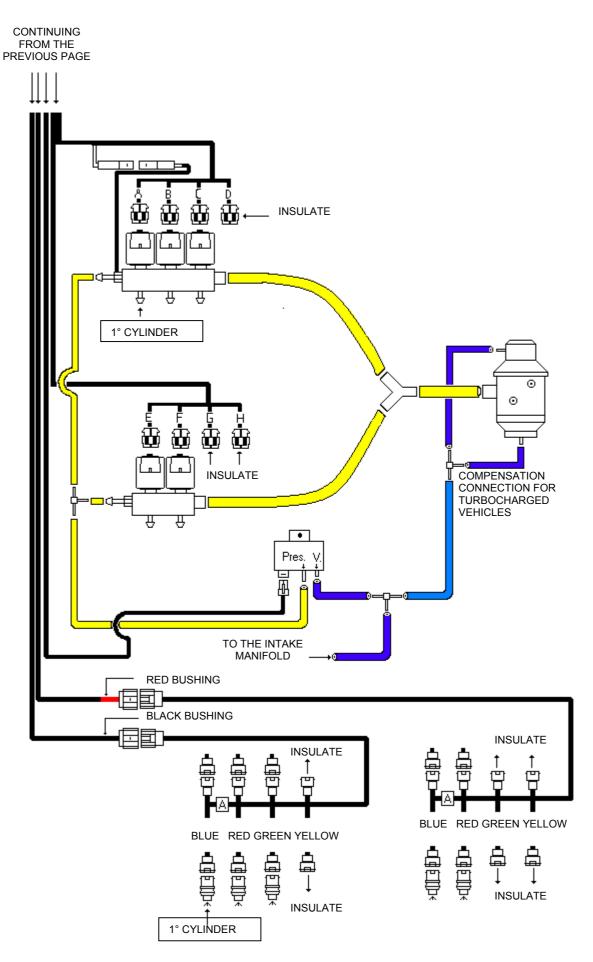

#### DIAGRAM FOR LPG 4 CYLINDER VEHICLES UP TO 110 KW

#### DIEGRAM FOR CNG 4 CYLINDER VEHICLES UP TO 110 KW