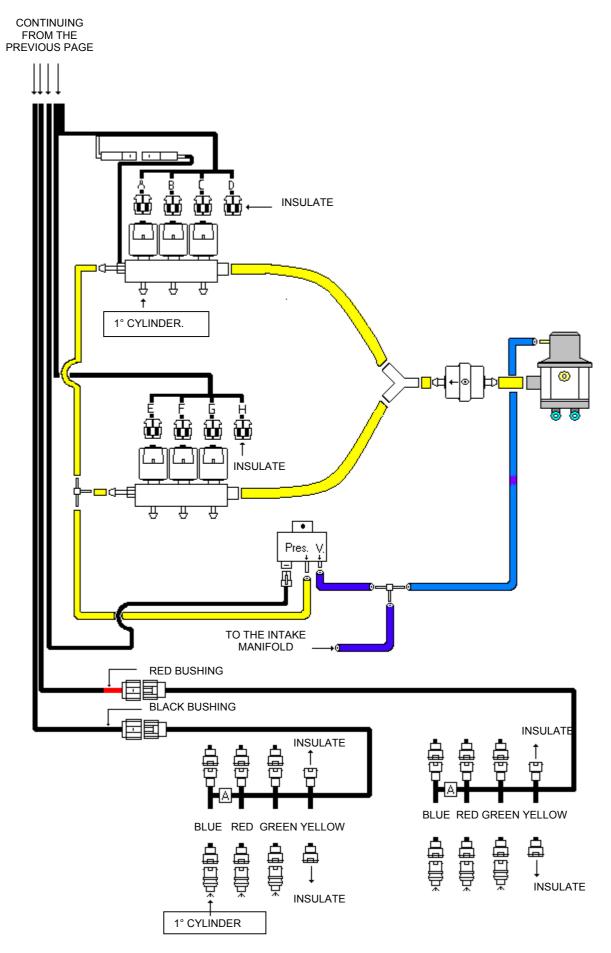

ER VEHICLES 2 REGULATORS UP TO 140 KW



#### DIAGRAM FOR LPG 4 CYLINDER BOXER VEHICLES UP TO 110 KW



#### DIAGRAM FOR CNG 4 CYLINDER BOXER VEHICLES UP TO 110 KW



# DIAGRAM FOR **LPG** 4 CYLINDER BOXER VEHICLES 2 REGULATORS UP TO 140 KW



## DIAGRAM FOR **CNG** 4 CYLINDER BOXER VEHICLES 2 REGULATORS UP TO 140 KW



#### DIAGRAM FOR 5 - 6 - 8 CYLINDER VEHICLES



#### DIAGRAM FOR LPG 5 CYLINDER VEHICLES 1 REGULATOR UP TO 120 KW



### DIAGRAM FOR CNG 5 CYLINDER VEHICLES 1 REGULATOR UP TO 120 KW



# DIAGRAM FOR LPG 5 CYLINDER VEHICLES 2 REGULATORS UP TO 150 KW STD. RAIL – UP TO 190 KW SUP. RAIL



# DIAGRAM FOR **CNG** 5 CYLINDER VEHICLES 2 REGULATORS UP TO 150 KW STD. RAIL – UP TO 190 KW SUP. RAIL



# DIAGRAM FOR LPG 6 CYLINDER IN-LINE AND V-SHAPED VEHICLES 1 REGULATOR UP TO 120 KW



# DIAGRAM FOR **CNG** IN-LINE AND V-SHAPED 6 CYLINDER VEHICLES – 1 REGULATOR UP TO 120 KW



## DIAGRAM FOR LPG IN-LINE AND V-SHAPED 6 CYLINDER VEHICLES 2 REGULATORS - UP TO 170 KW STD RAIL - UP TO 220 KW SUP. RAIL

CONTINUING FROM THE PREVIOUS PAGE



## DIAGRAM FOR **CNG** IN-LINE AND V-SHAPED 6 CYLINDER VEHICLES – 2 REGULATORS – UP TO 170 KW STD. RAIL – UP TO 220 KW SUP. RAIL



## DIAGRAM FOR LPG V-SHAPED 8 CYLINDER VEHICLES – 2 REGULATORS - UP TO 200 KW STD. RAIL – UP TO 240 KW SUP. RAIL



## DIAGRAM FOR **CNG** V-SHAPED 8 CYLINDER VEHICLES - 2 REGULATORS UP TO 200 KW STD. RAIL – UP TO 240 KW SUP. RAIL

CONTINUING FROM THE PREVIOUS PAGE