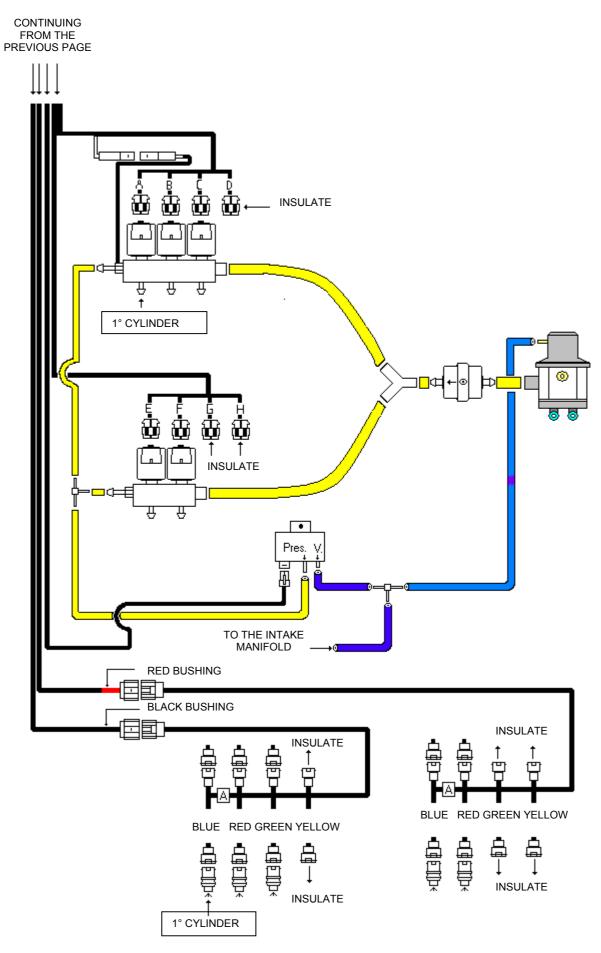

#### DIAGRAM FOR LPG 4 CYLINDER VEHICLES UP TO 110 KW

#### DIEGRAM FOR CNG 4 CYLINDER VEHICLES UP TO 110 KW