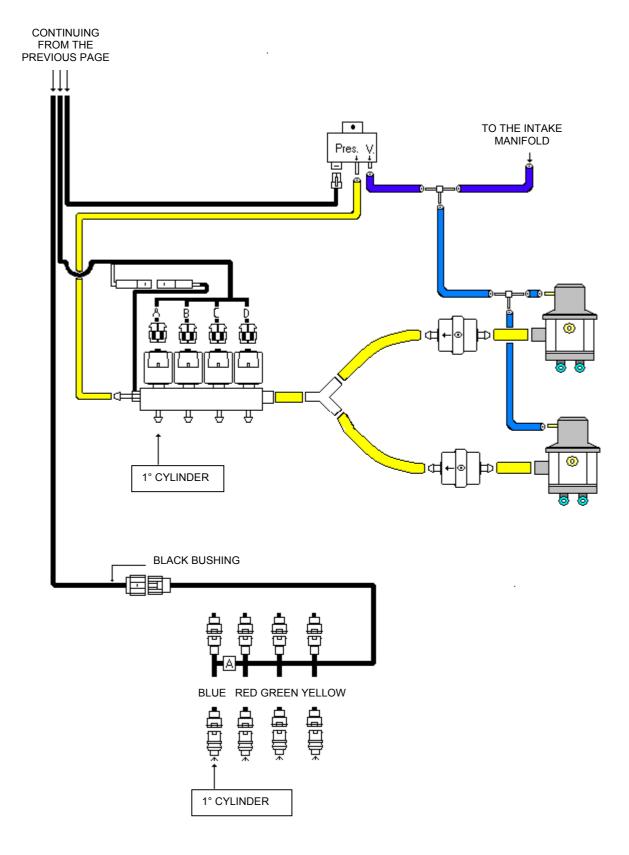

#### DIAGRAM FOR 3-4 CYLINDER VEHICLES



#### DIAGRAM FOR LPG 3 CYLINDER VEHICLES UP TO 85 KW



#### DIAGRAM FOR CNG 3 CYLINDER VEHICLES UP TO 85 KW



#### DIAGRAM FOR LPG 4 CYLINDER VEHICLES UP TO 110 KW



#### DIEGRAM FOR CNG 4 CYLINDER VEHICLES UP TO 110 KW



### DIAGRAM FOR LPG 4 CYLINDER VEHICLES 2 REGULATORS UP TO 140 KW



### DIAGRAM FOR CNG 4 CYLINDER VEHICLES 2 REGULATORS UP TO 140 KW



#### DIAGRAM FOR LPG 4 CYLINDER BOXER VEHICLES UP TO 110 KW



#### DIAGRAM FOR CNG 4 CYLINDER BOXER VEHICLES UP TO 110 KW



# DIAGRAM FOR **LPG** 4 CYLINDER BOXER VEHICLES 2 REGULATORS UP TO 140 KW



## DIAGRAM FOR **CNG** 4 CYLINDER BOXER VEHICLES 2 REGULATORS UP TO 140 KW



#### DIAGRAM FOR 5 - 6 - 8 CYLINDER VEHICLES



#### DIAGRAM FOR LPG 5 CYLINDER VEHICLES 1 REGULATOR UP TO 120 KW



### DIAGRAM FOR CNG 5 CYLINDER VEHICLES 1 REGULATOR UP TO 120 KW



# DIAGRAM FOR LPG 5 CYLINDER VEHICLES 2 REGULATORS UP TO 150 KW STD. RAIL – UP TO 190 KW SUP. RAIL



# DIAGRAM FOR **CNG** 5 CYLINDER VEHICLES 2 REGULATORS UP TO 150 KW STD. RAIL – UP TO 190 KW SUP. RAIL



# DIAGRAM FOR LPG 6 CYLINDER IN-LINE AND V-SHAPED VEHIC