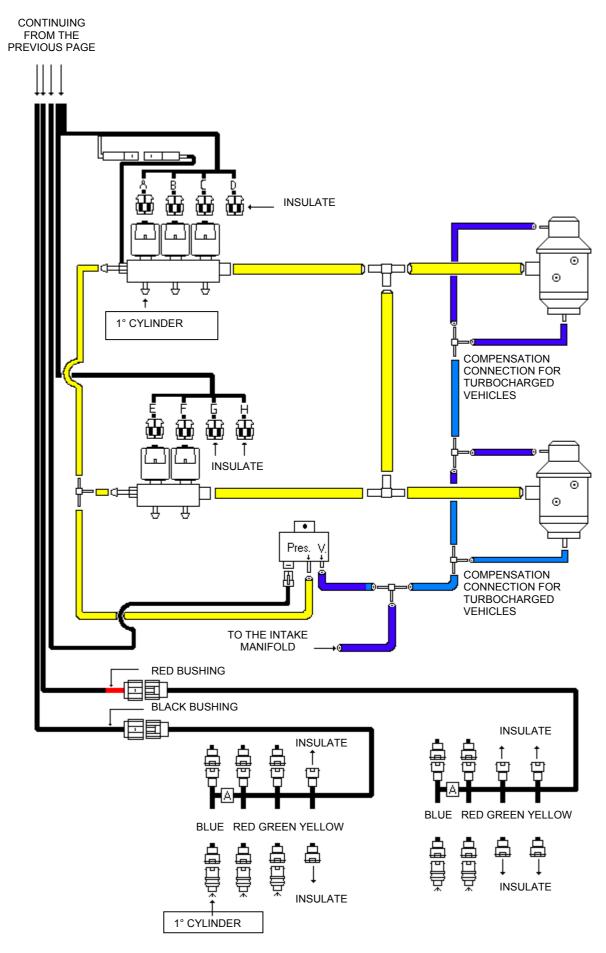

### DIAGRAM FOR LPG 4 CYLINDER VEHICLES 2 REGULATORS UP TO 140 KW

### DIAGRAM FOR CNG 4 CYLINDER VEHICLES 2 REGULATORS UP TO 140 KW