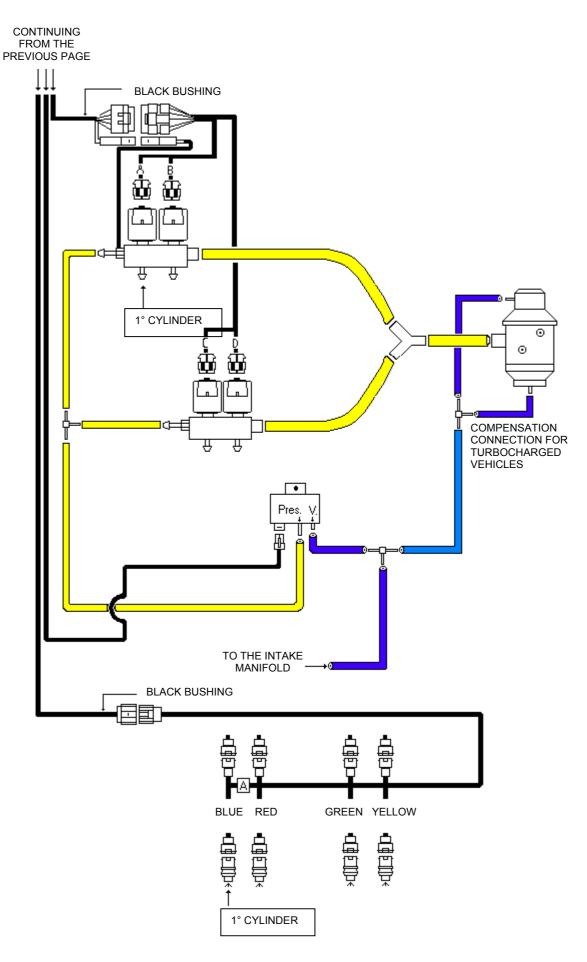

#### DIAGRAM FOR LPG 4 CYLINDER VEHICLES UP TO 110 KW

#### DIEGRAM FOR CNG 4 CYLINDER VEHICLES UP TO 110 KW