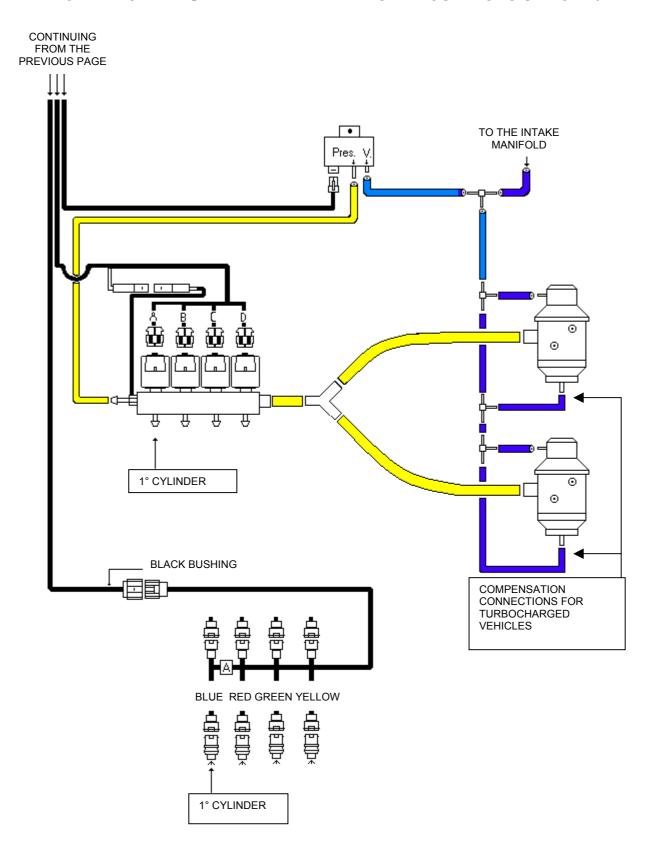

#### DIAGRAM FOR 3-4 CYLINDER VEHICLES



#### DIAGRAM FOR LPG 3 CYLINDER VEHICLES UP TO 85 KW



#### DIAGRAM FOR CNG 3 CYLINDER VEHICLES UP TO 85 KW



#### DIAGRAM FOR LPG 4 CYLINDER VEHICLES UP TO 110 KW



#### DIEGRAM FOR CNG 4 CYLINDER VEHICLES UP TO 110 KW



### DIAGRAM FOR LPG 4 CYLINDER VEHICLES 2 REGULATORS UP TO 140 KW



### DIAGRAM FOR CNG 4 CYLINDER VEHICLES 2 REGULATORS UP TO 140 KW



#### DIAGRAM FOR LPG 4 CYLINDER BOXER VEHICLES UP TO 110 KW



#### DIAGRAM FOR CNG 4 CYLINDER BOXER VEHICLES UP TO 110 KW



# DIAGRAM FOR **LPG** 4 CYLINDER BOXER VEHICLES 2 REGULATORS UP TO 140 KW



## DIAGRAM FOR **CNG** 4 CYLINDER BOXER VEHICLES 2 REGULATORS UP TO 140 KW



#### DIAGRAM FOR 5 - 6 - 8 CYLINDER VEHICLES



#### DIAGRAM FOR LPG 5 CYLINDER VEHICLES 1 REGULATOR UP TO 120 KW



### DIAGRAM FOR CNG 5 CYLINDER VEHICLES 1 REGULATOR UP TO 120 KW



# DIAGRAM FOR LPG 5 CYLINDER VEHICLES 2 REGULATORS UP TO 150 KW STD. RAIL – UP TO 190 KW SUP. RAIL



# DIAGRAM FOR **CNG** 5 CYLINDER VEHICLES 2 REGULATORS UP TO 150 KW STD. RAIL – UP TO 190 KW SUP. RAIL



# DIAGRAM FOR LPG 6 CYLINDER IN-LINE AND V-SHAPED VEHICLES 1 REGULATOR UP TO 120 KW



# DIAGRAM FOR **CNG** IN-LINE AND V-S