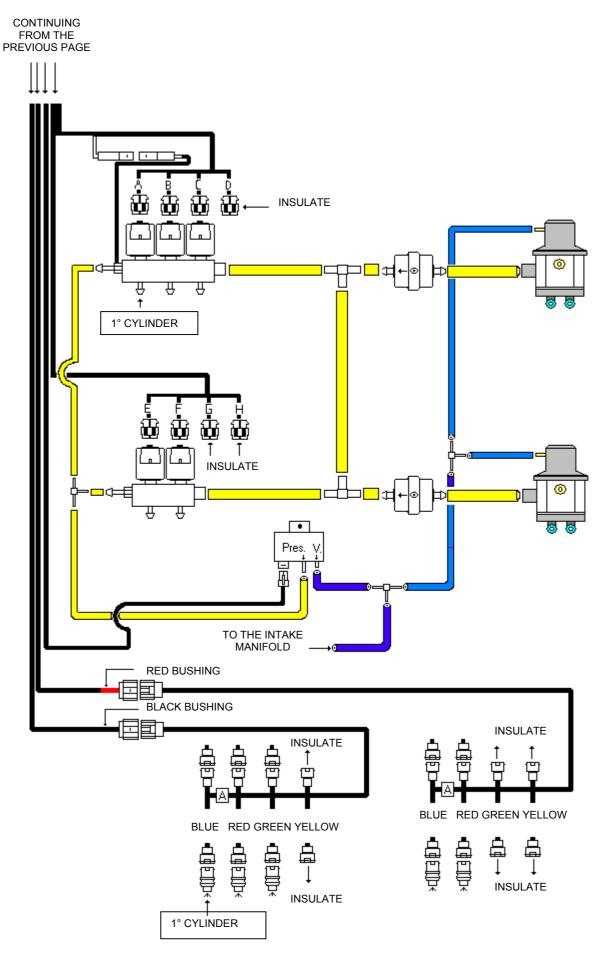

### DIAGRAM FOR LPG 4 CYLINDER VEHICLES 2 REGULATORS UP TO 140 KW

### DIAGRAM FOR CNG 4 CYLINDER VEHICLES 2 REGULATORS UP TO 140 KW