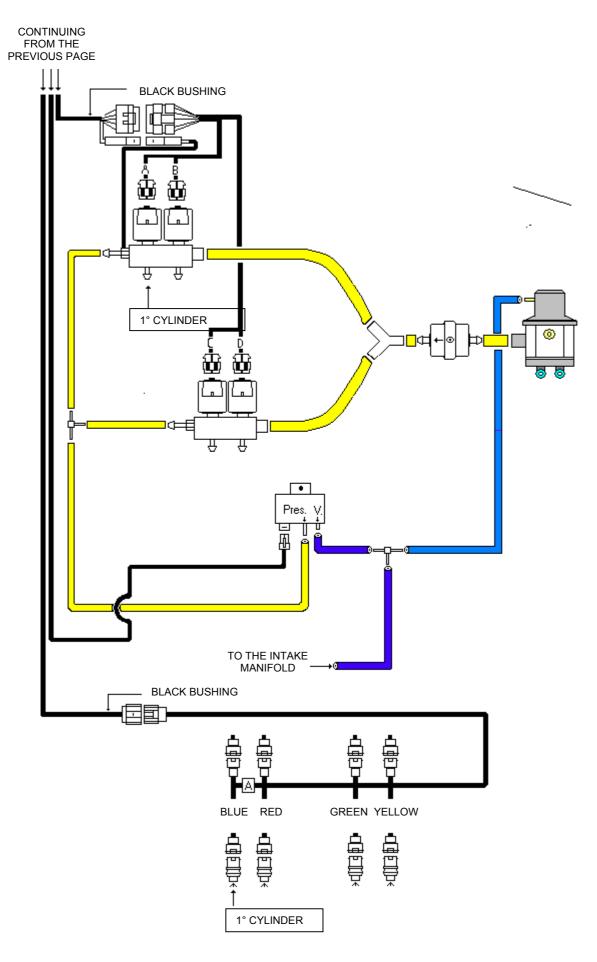

#### DIAGRAM FOR 3-4 CYLINDER VEHICLES



#### DIAGRAM FOR LPG 3 CYLINDER VEHICLES UP TO 85 KW



#### DIAGRAM FOR CNG 3 CYLINDER VEHICLES UP TO 85 KW



#### DIAGRAM FOR LPG 4 CYLINDER VEHICLES UP TO 110 KW



#### DIEGRAM FOR CNG 4 CYLINDER VEHICLES UP TO 110 KW



### DIAGRAM FOR LPG 4 CYLINDER VEHICLES 2 REGULATORS UP TO 140 KW



### DIAGRAM FOR CNG 4 CYLINDER VEHICLES 2 REGULATORS UP TO 140 KW



#### DIAGRAM FOR LPG 4 CYLINDER BOXER VEHICLES UP TO 110 KW



#### DIAGRAM FOR CNG 4 CYLINDER BOXER VEHICLES UP TO 110 KW



# DIAGRAM FOR **LPG** 4 CYLINDER BOXER VEHICLES 2 REGULATORS UP TO 140 KW



## DIAGRAM FOR **CNG** 4 CYLINDER BOXER VEHICLES 2 REGULATORS UP TO 140 KW



#### DIAGRAM FOR 5 - 6 - 8 CYLINDER VEHICLES



#### DIAGRAM FOR LPG 5 CYLINDER VEHICLES 1 REGULATOR UP TO 120 KW



### DIAGRAM FOR CNG 5 CYLINDER VEHICLES 1 REGULATOR UP TO 120 KW



# DIAGRAM FOR LPG 5 CYLINDER VEHICLES 2 REGULATORS UP TO 150 KW STD. RAIL – UP TO 190 KW SUP. RAIL



# DIAGRAM FOR **CNG** 5 CYLINDER VEHICLES 2 REGULATORS UP TO 150 KW STD. RAIL – UP TO 190 KW SUP. RAIL



# DIAGRAM FOR LPG 6 CYLINDER IN-LINE AND V-SHAPED VEHICLES 1 REGULATOR UP TO 120 KW



# DIAGRAM FOR **CNG** IN-LINE AND V-SHAPED 6 CYLINDER VEHICLES – 1 REGULATOR UP TO 120 KW



## DIAG