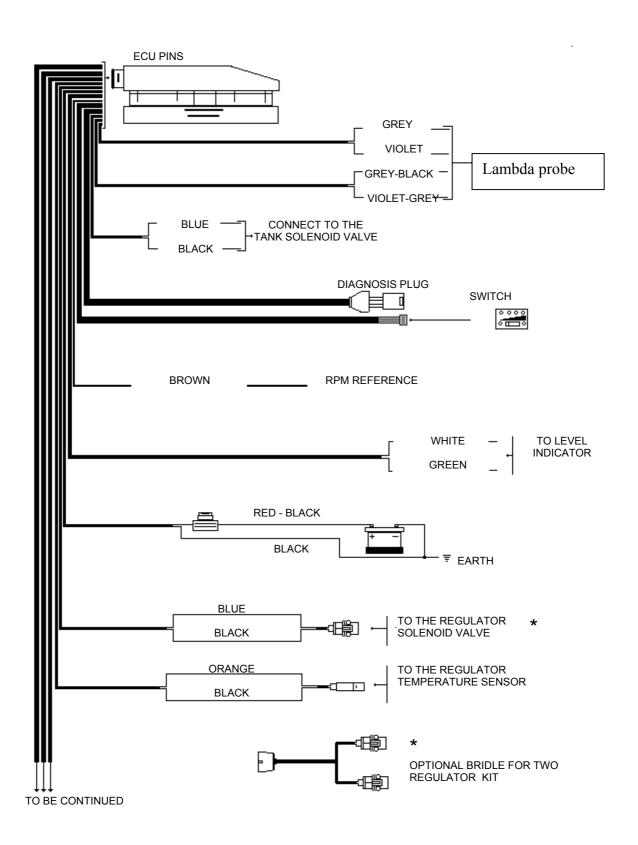

#### DIAGRAM FOR 3-4 CYLINDER VEHICLES



#### DIAGRAM FOR LPG 3 CYLINDER VEHICLES UP TO 85 KW



#### DIAGRAM FOR CNG 3 CYLINDER VEHICLES UP TO 85 KW



#### DIAGRAM FOR LPG 4 CYLINDER VEHICLES UP TO 110 KW



#### DIEGRAM FOR CNG 4 CYLINDER VEHICLES UP TO 110 KW



### DIAGRAM FOR LPG 4 CYLINDER VEHICLES 2 REGULATORS UP TO 140 KW



### DIAGRAM FOR CNG 4 CYLINDER VEHICLES 2 REGULATORS UP TO 140 KW



#### DIAGRAM FOR LPG 4 CYLINDER BOXER VEHICLES UP TO 110 KW



#### DIAGRAM FOR CNG 4 CYLINDER BOXER VEHICLES UP TO 110 KW



# DIAGRAM FOR **LPG** 4 CYLINDER BOXER VEHICLES 2 REGULATORS UP TO 140 KW



## DIAGRAM FOR **CNG** 4 CYLINDER BOXER VEHICLES 2 REGULATORS UP TO 140 KW



#### DIAGRAM FOR 5 - 6 - 8 CYLINDER VEHICLES



#### DIAGRAM FOR LPG 5 CYLINDER VEHICLES 1 REGULATOR UP TO 120 KW



### DIAGRAM FOR CNG 5 CYLINDER VEHIC