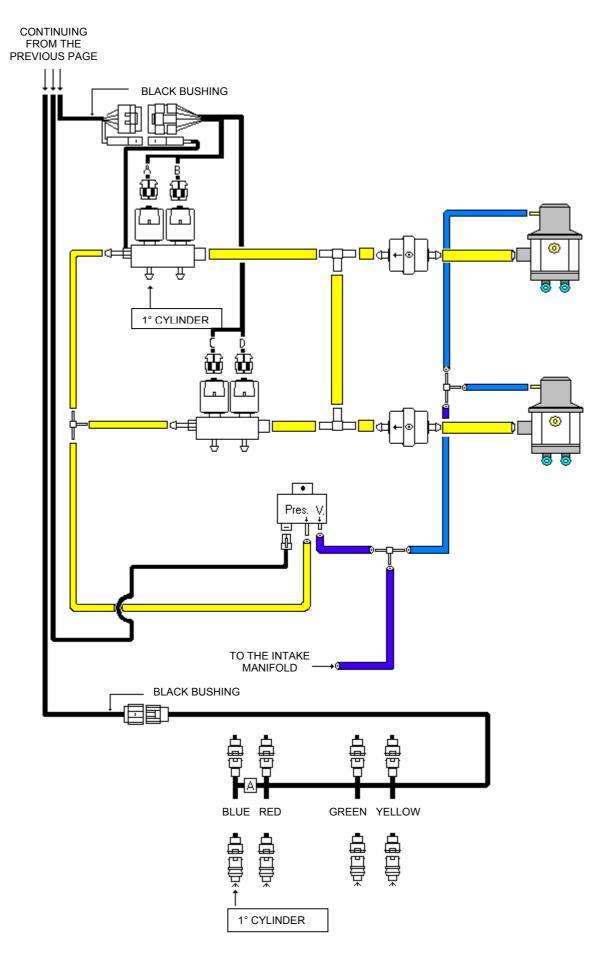

### DIAGRAM FOR LPG 4 CYLINDER VEHICLES 2 REGULATORS UP TO 140 KW

### DIAGRAM FOR CNG 4 CYLINDER VEHICLES 2 REGULATORS UP TO 140 KW